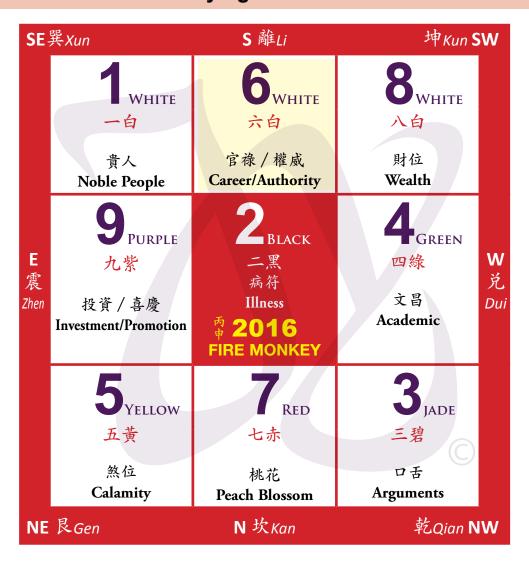

### Annual Flying Star for 2016 飛星圖

| Direction /<br>Location<br>方向 / 位置 | Annual Star<br>流年飛星 | Description<br>解釋                             | Forecast<br>預測                                                                                                                                                                                                                                                                                                                                                                                                                                                                                                                                                  |
|------------------------------------|---------------------|-----------------------------------------------|-----------------------------------------------------------------------------------------------------------------------------------------------------------------------------------------------------------------------------------------------------------------------------------------------------------------------------------------------------------------------------------------------------------------------------------------------------------------------------------------------------------------------------------------------------------------|
| 南<br>South                         | 六白<br>6 White       | Authority, power,<br>reputation.<br>權威,勢力,名聲。 | The energy of this sector will manifest positive outcomes and rewards for your hard work, thus enhancing the possibility of promotion and salary increment. Additionally, one's social and networking skills will also be enhanced under the influence of the #6 White Star, thus expanding his or her social sphere and influence at work. Nevertheless, do ensure that the sector is not activated by negative provocations as this would evoke severely undesirable results. 在工作上可帶來良好的信譽和認同,因此升職加薪機會少不了。在六白星的影響下,交際能力也能改進,提升職場和社交團的影響力。提防呼吸系統疾病,子女易和自己發生爭吵。 |