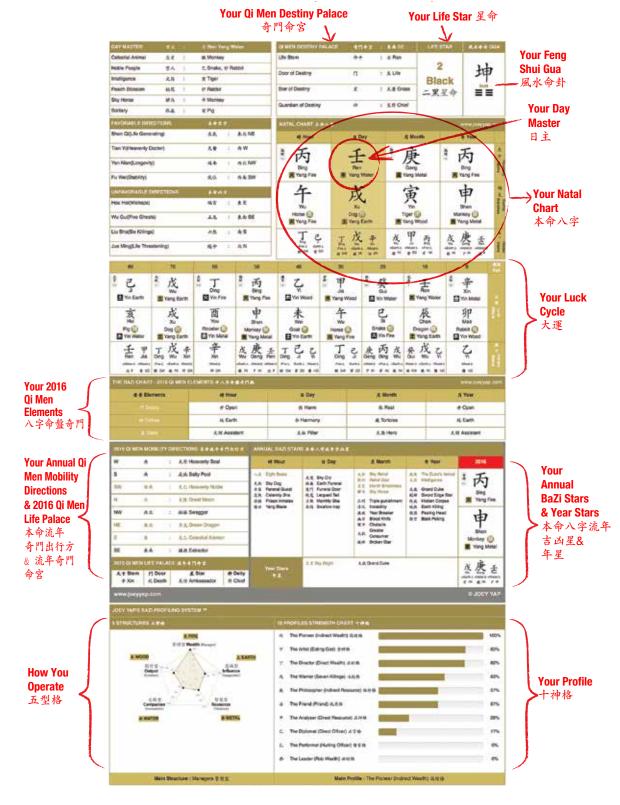

# DO THIS FIRST 首要步驟

Throughout the program, we will refer to your Personal BaZi Profiling Chart. To plot your chart: 請在收聽節目前,把自己的八字性格分類法與星命圖打印出來。

# www.joeyyap.com/bzchart

Sample 列子: This is how your BaZi Profile & Life Star Chart look like. 八字性格分類法與星命圖的樣本如下